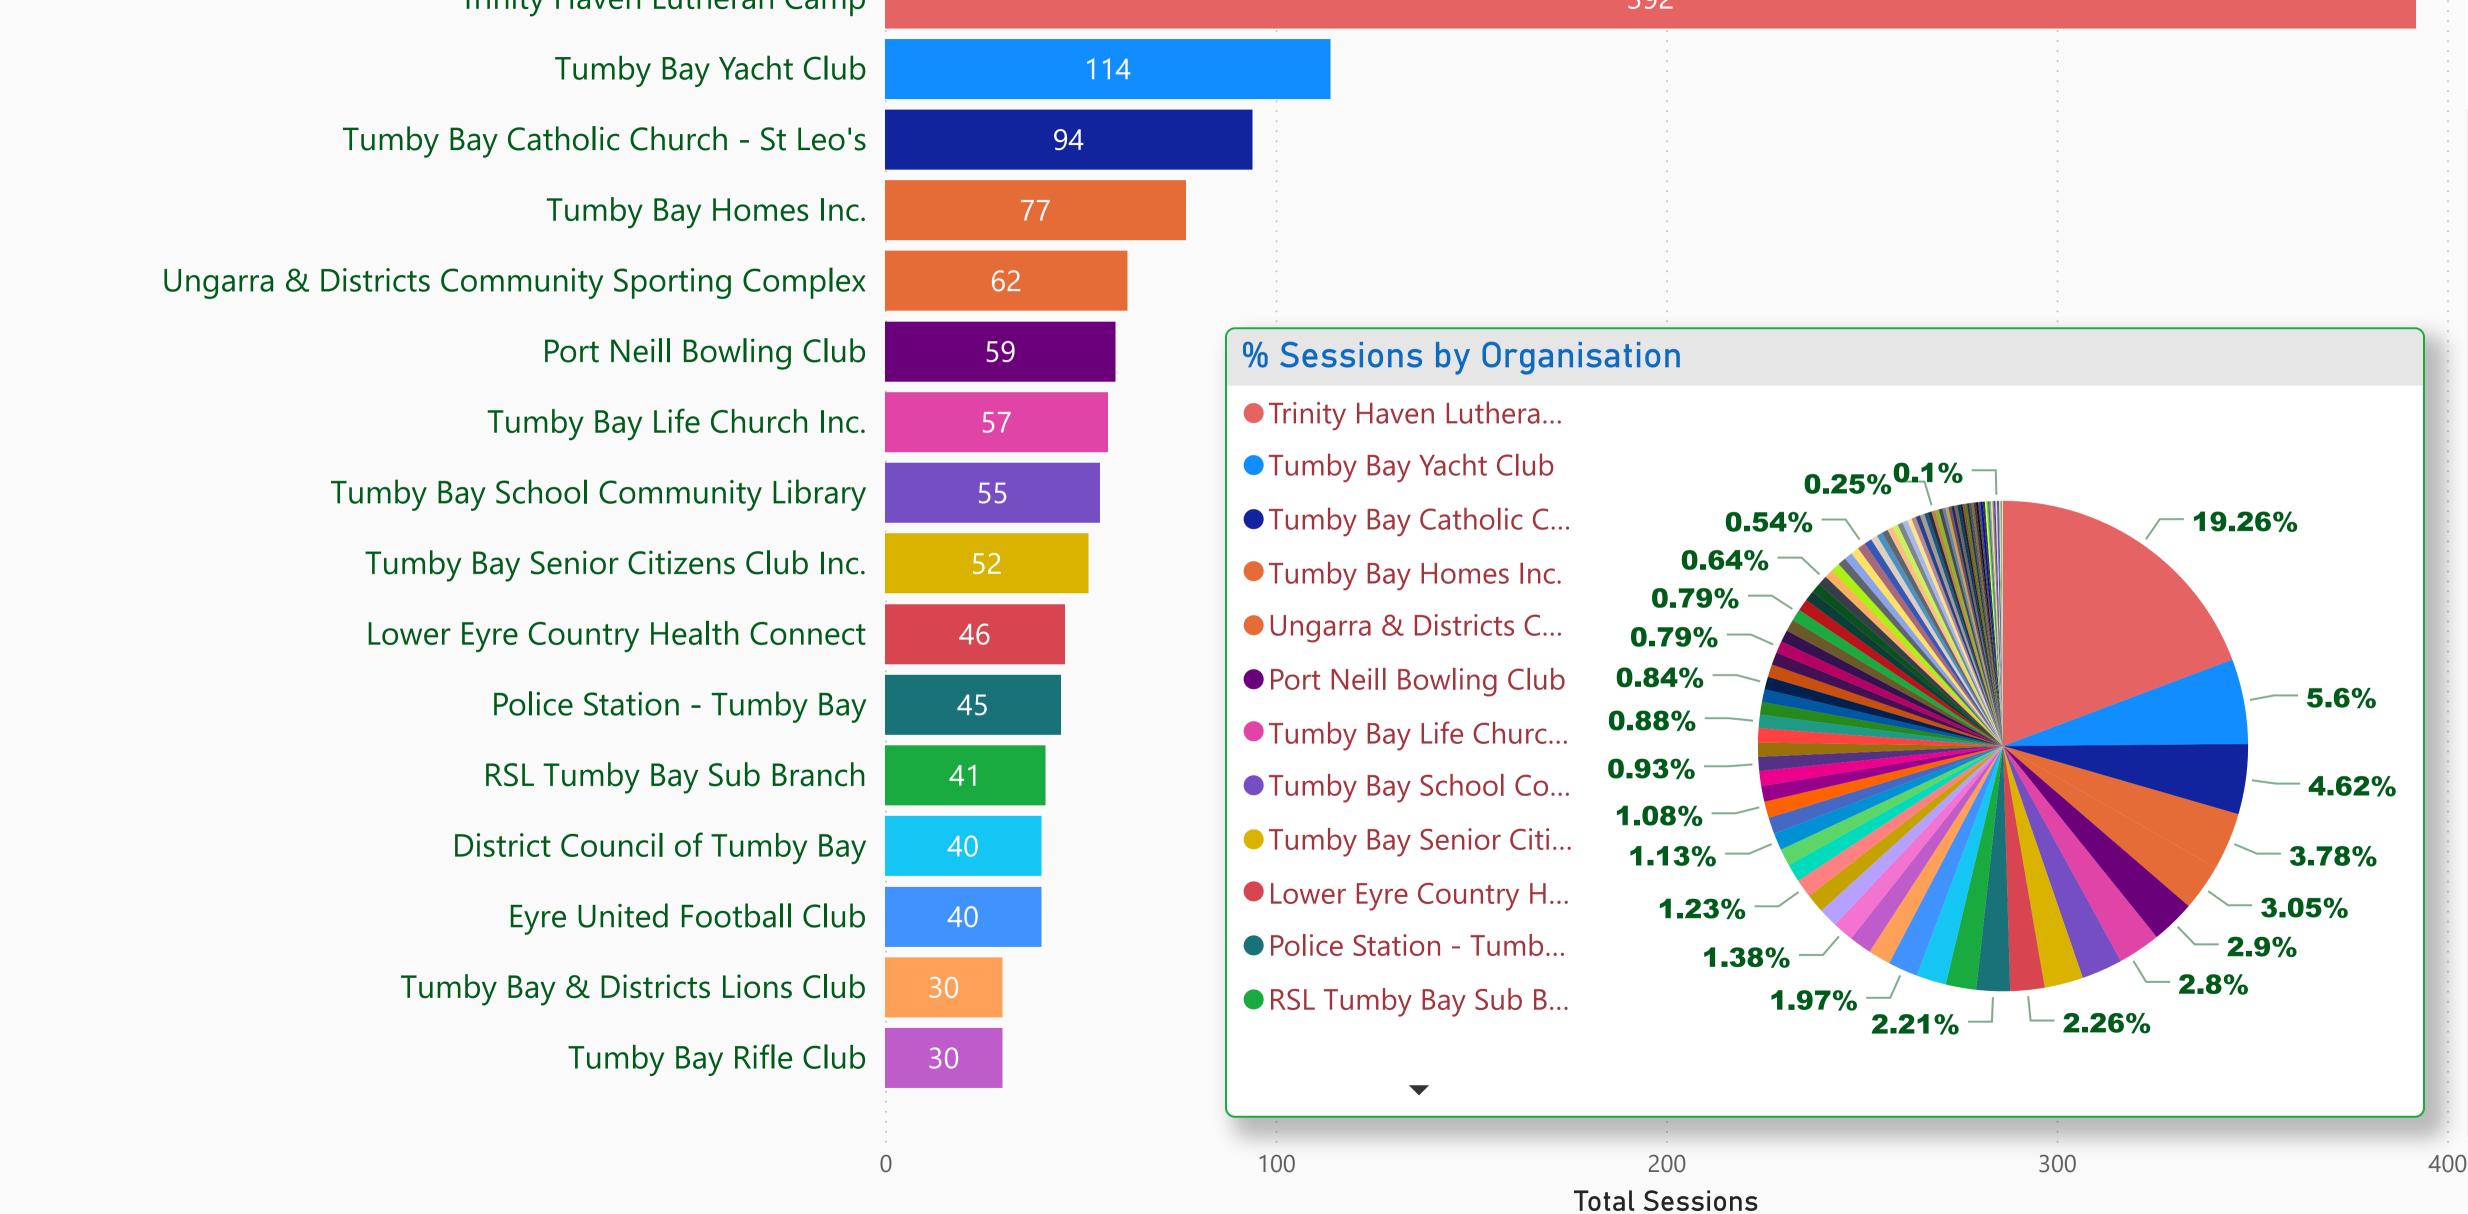

## Tumby Bay Council - Sessions by Organisation (FY 2019-2020) Trinity Haven Lutheran Camp 392 Tumby Bay Yacht Club 114 Tumby Bay Catholic Church - St Leo's 94 Tumby Bay Homes Inc. 77

| Organisation                                      | Sessions |
|---------------------------------------------------|----------|
| Australian Plant Society - Eastern Eyre Group     | 3        |
| Butler Lutheran Church                            | 6        |
| Church of St Margaret Anglican Church - Tumby Bay | 22       |
| Churches of Christ - Tumby Bay                    | 17       |
| Churches of Christ - Ungarra                      | 19       |
| Country Fire Service - Lipson                     | 8        |
| Country Fire Service - Port Neill                 | 3        |
| Country Fire Service - Tumby Bay                  | 16       |
| Country Fire Service - Ungarra                    | 3        |
| District Council of Tumby Bay                     | 40       |
| Excell Blacksmith & Engineering Museum            | 8        |
| Eyre Peninsula Showjumping Club                   | 21       |
| Eyre United Football Club                         | 40       |
| Eyre United Netball Club                          | 17       |
| Koppio Smithy National Trust Museum               | 11       |
| Legacy Widows Club - Tumby Bay                    | 3        |
| Lipson Cricket Club                               | 3        |
| Lipson Hall Inc.                                  | 7        |
| Total                                             | 2035     |