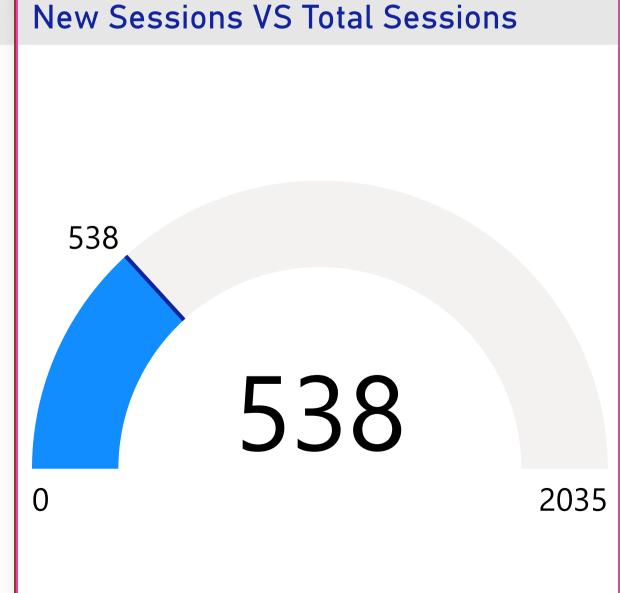

Total No. of Sessions

2035

Total No. of New Users

538









## Tumby Bay Council - Sessions by Organisation (FY 2019-2020) Trinity Haven Lutheran Camp 392 Tumby Bay Yacht Club 114 Tumby Bay Catholic Church - St Leo's 94 Tumby Bay Homes Inc. 77



## FY 2019-2020 Primary Category, Organisation Accommodation Communication & Information Services Community Organisation & Development Education Environment & Heritage Government Health & Disability Personal & Family Support Public Safety Recreation Religions & Philosophies Service Moved or Closed

| Organisation                                      | Sessions |
|---------------------------------------------------|----------|
| Australian Plant Society - Eastern Eyre Group     | 3        |
| Butler Lutheran Church                            | 6        |
| Church of St Margaret Anglican Church - Tumby B