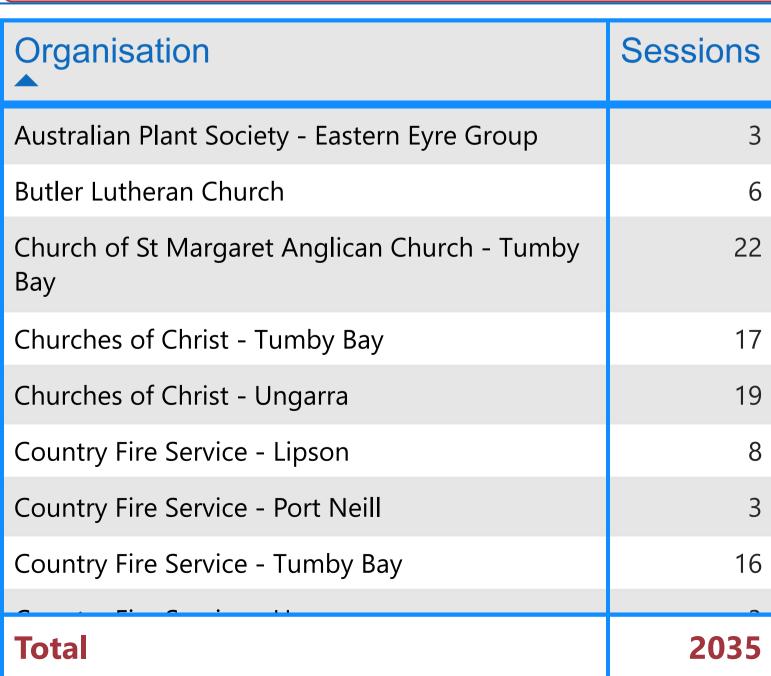

| Organisation                                      | Sessions |
|---------------------------------------------------|----------|
| Australian Plant Society - Eastern Eyre Group     | 3        |
| Butler Lutheran Church                            | 6        |
| Church of St Margaret Anglican Church - Tumby Bay | 22       |
| Churches of Christ - Tumby Bay                    | 17       |
| Churches of Christ - Ungarra                      | 19       |
| Country Fire Service - Lipson                     | 8        |
| Country Fire Service - Port Neill                 | 3        |
| Country Fire Service - Tumby Bay                  | 16       |
| Country Fire Service - Ungarra                    | 3        |
| District Council of Tumby Bay                     | 40       |
| Excell Blacksmith & Engineering Museum            | 8        |
| Eyre Peninsula Showjumping Club                   | 21       |
| Eyre United Football Club                         | 40       |
| Eyre United Netball Club                          | 17       |
| Koppio Smithy National Trust Museum               | 11       |
| Legacy Widows Club - Tumby Bay                    | 3        |
| Lipson Cricket Club                               | 3        |
| Lipson Hall Inc.                                  | 7        |
| Total                                             | 2035     |